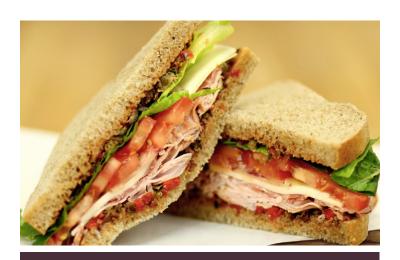

# **SANDWICHES**

| LUNCH BAG                                    | . \$15.99 |
|----------------------------------------------|-----------|
| Roast Beef or Italian Lunch Bag              | . \$16.99 |
| Brown bag packed with a choice of sandy      |           |
| local Virginia chips, and a freshly baked hu | ge        |
| Great Harvest cookie.                        | 0         |

### 

Choose the sandwiches you want and we can individually wrap, halve or quarter them so the group can enjoy a wide selection.

# Assortment of Classic and Signature Sandwiches ......\$11.50 per person

**Add chips** 150 cal. ...... \$2.35 per person **Add a cookie** 240-490 cal. .... \$3.00 per person

Sandwiches available on Honey Whole Wheat, or Dakota. Daily breads are also available, ask us.

### SIGNATURE SANDWICH CHOICES:

Ham & Cheese 660-730 cal. ............ \$11.95 Smoked Ham with your choice of Swiss or sharp cheddar cheese with lettuce, tomato, cucumber, mayo, Dijon mustard, and a sprinkle of salt & pepper.

Pecan Chicken Salad 590-650 cal. ...... \$11.95 Cubes of chicken mixed with our irresistible sweet & spicy pecans with lettuce, tomato, cucumber, mayo, Dijon mustard, and a sprinkle of salt & pepper.

### **CLASSIC SANDWICH CHOICES:**

| Curried Tuna Salad   | 430-480 cal                           | \$11.95 |
|----------------------|---------------------------------------|---------|
| Albacore tuna salad  | l made with a special k               | olend   |
| of curry spices with | n lettuce, tomato, cuci               | umber,  |
| mayo, Dijon mustard  | l, and a sprinkle of sal <sup>.</sup> | t &     |
| pepper.              |                                       |         |

Monticello Garden 520-570 cal. ...... \$11.95 House made lemony-hummus, sliced black olives, sliced bell pepper, lettuce, tomato, and cucumber.