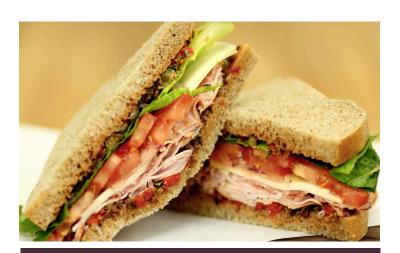

### **SANDWICHES**

#### Classic Sandwich Choices:

CurriedTuna Salad 430-480 cal. \$8.95 Albacore tuna salad made with a special blend of curry spices with lettuce, tomato, cucumber, mayo, Dijon mustard, and a sprinkle of salt & pepper.

**Twin Oaks Tofu and Pesto** 670-730 cal. ......\$8.95 The best tofu ever, and it's locally produced in Louisa! Herby tofu roasted to crispness combined with pesto, lettuce, tomato, and cucumber.

### Almond Butter Banana Crunch...

740-800 cal......\$8.95 Not just for kids, this is one hearty sandwich! Smashed banana, Naturally Nutty almond butter, a sprinkle of Groovy Granola, and honey.

### Signature Sandwich Choices:

Pecan Chicken Salad 590-650 cal. .....\$9.95 Cubes of chicken mixed with our irresistible sweet & spicy pecans with lettuce, tomato, cucumber, mayo, Dijon mustard, and a sprinkle of salt & pepper.

The Italian 720-770 cal. \$9.95 Shaved Genoa salami and smoked ham topped with a roasted red pepper black olive tapenade and provolone cheese, drizzled with red wine vinaigrette. Served on white bread with lettuce, tomato, onion, and salt & pepper.