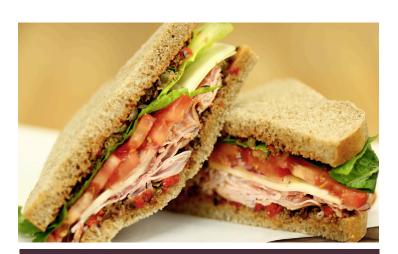

### **SANDWICHES**

### **LUNCH BAG**

| Classic Sandwich   | \$11.99 |
|--------------------|---------|
| Signature Sandwich |         |

Brown bag packed with a choice of sandwich, local Virginia chips, and a freshly baked huge Great Harvest cookie.

# GROUP BOX LUNCH Pricing per person below. Minimum of 10 sandwiches.

Choose the sandwiches you want and we can Individually wrap, halve or quarter them so the group can enjoy a wide selection.

# Assortment of Classic and Signature Sandwiches \$9.25 per person

| <b>Add chips</b> 150 cal | \$2.00 per person |
|--------------------------|-------------------|
| Add a cookie240-490 cal. | \$2.00 per person |